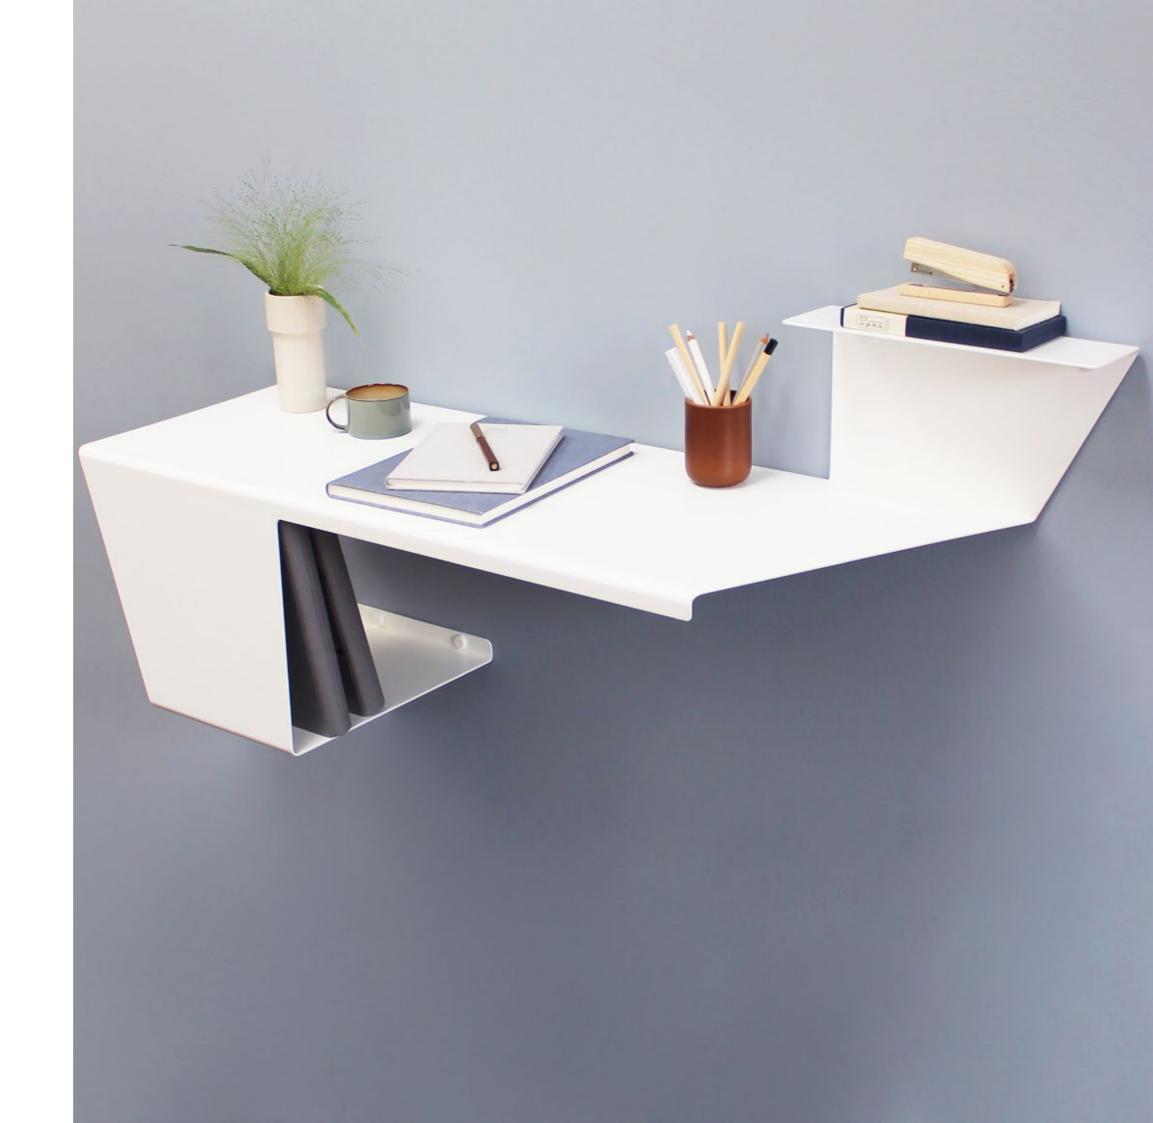

## TABLE COLLECTION

The new Desk workspace balances functionality with aesthetics and is designed with the Anne Linde signature timeless flowing curves.

The elegant floating workspace mounts on the wall and is a truly bespoke solution for spaces such as offices, lobbys and hallways.

DESK HOVER

### TABLE COLLECTION

DESK 531 x 1200 x 380 mm Powder Coated Aluminium White

HOVER 350 x 800 x 800 mm Clear or Coloured Glass, Powder Coated Aluminium Made to order