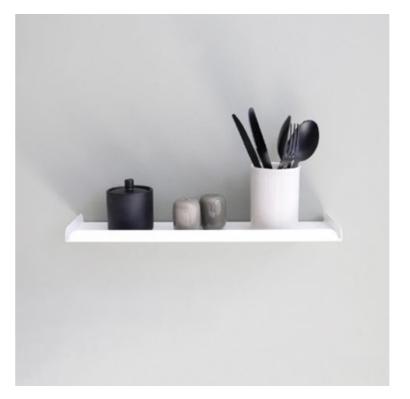

## THE LEDGE COLLECTION

The Ledge shelf series infuses simple and functional forms that has origin in an idea for a bedside table. A way of storing the few things we need by our bed, without claiming much space. Easy to use and utilitarian.

Designed with modern lines the collection can be used both in residential and commercial surroundings.

LEDGE:ABLE Colours:

\*Light Clay | Greyblue | Black Anthracite | White | \*Dusty Green

\*News

SHEET

LEDGE:ABLE BIG:LEDGE LEDGE

LEDGE 50 x 450 x 120 mm Powder Coated Steel White | Anthracite

SHEET 600 x 450 x 10 mm Powder Coated, perforated Steel White | Anthracite

LEDGE:ABLE MINI 110x82x77 mm Powder Coated Steel White