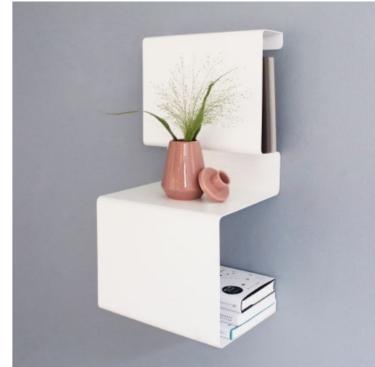

## THE SHOWCASE COLLECTION

The design intention of the Showcase shelf series is to radiate a calm, highly sculptural value. It can be personalised for different moods and environments - classically elegant, yet a strong appearance.

The endless possibilities of combinations and variations of the different Showcase shelves and accessories allows the collection to fit into various environments and purposes.

SHOWCASE#2 SHOWCASE#2

SHOWCASE#3 SHOWCASE#4 SHOWCASE#5

#### SHOWCASE COLLECTION

SHOWCASE#0 330 x 325 x 290 mm Powder Coated Aluminium White

SHOWCASE#1 1638 x 325 x 290 mm Powder Coated Aluminium White

SHOWCASE#2 290 x 650 x 200 mm Powder Coated, Perforated Steel White

SHOWCASE#3 984 x 325 x 290 mm Powder Coated Aluminium White

SHOWCASE#4 1138 x 230 x 237 mm Powder Coated Aluminium White

SHOWCASE#5 500 x 250 x 210 mm Powder Coated Aluminium White