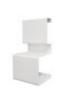

## THE LEDGE COLLECTION

The Ledge shelf series infuses simple and functional forms that has origin in an idea for a bedside table. A way of storing the few things we need by our bed, without claiming much space. Easy to use and utilitarian.

Designed with modern lines the collection can be used both in residential and commercial surroundings.

LEDGE:ABLE Colours:

\*Light Clay | Greyblue | Black Anthracite | White | \*Dusty Green

\*News

SHEET

LEDGE:ABLE BIG:LEDGE LEDGE

### LEDGE COLLECTION

LEDGE:ABLE

330 x 250 x 230 mm

Powder Coated Steel

White | Black

Anthrachite | Bluegrey

Dusty Green | Light Clay

BIG:LEDGE 330 x 345 x 210 mm Powder Coated Steel White | Black