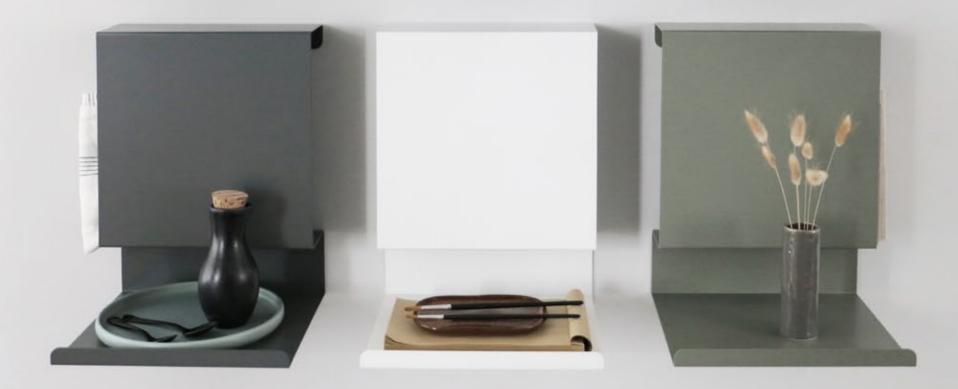

## THE SHOWCASE COLLECTION

The design intention of the Showcase shelf series is to radiate a calm, highly sculptural value. It can be personalised for different moods and environments - classically elegant, yet a strong appearance.

The endless possibilities of combinations and variations of the different Showcase shelves and accessories allows the collection to fit into various environments and purposes.

SHOWCASE#2 SHOWCASE#2

SHOWCASE#3 SHOWCASE#4 SHOWCASE#5