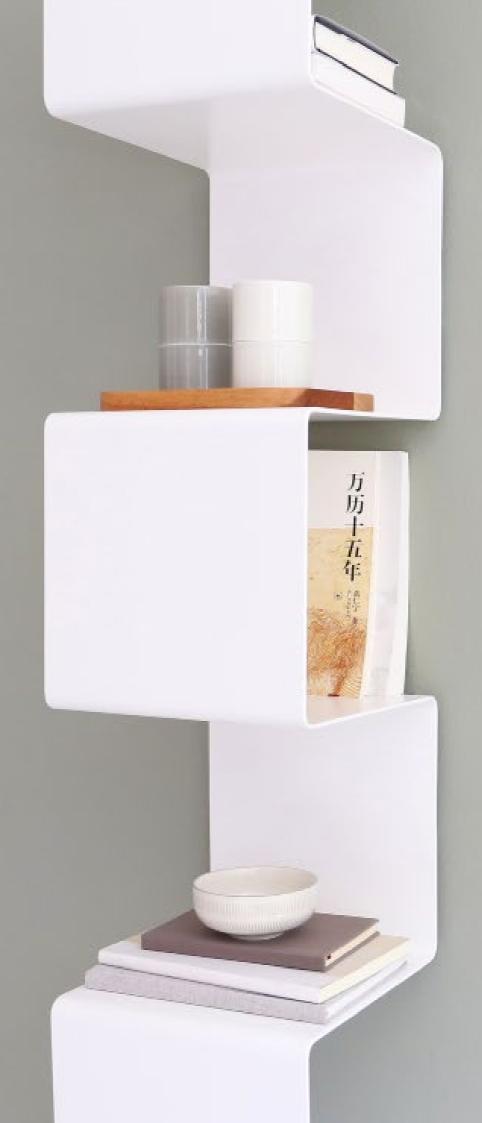

## THE LEDGE COLLECTION

The Ledge shelf series infuses simple and functional forms that has origin in an idea for a bedside table. A way of storing the few things we need by our bed, without claiming much space. Easy to use and utilitarian.

Designed with modern lines the collection can be used both in residential and commercial surroundings.

LEDGE:ABLE Colours:

\*Light Clay | Greyblue | Black Anthracite | White | \*Dusty Green

\*News

SHEET

LEDGE:ABLE BIG:LEDGE LEDGE