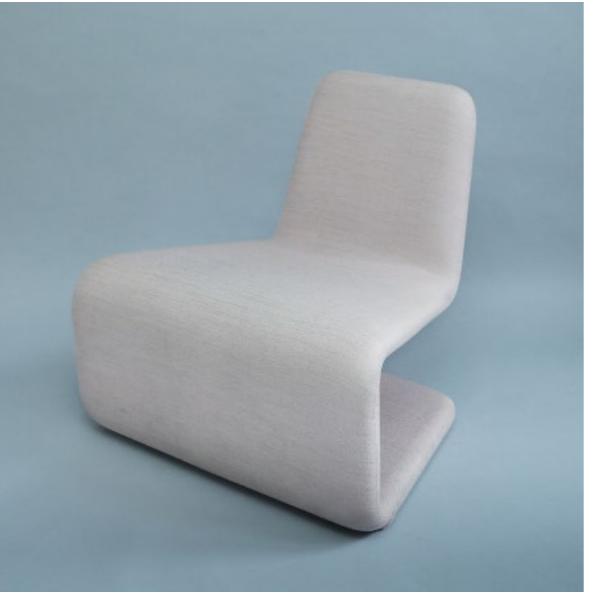

## CHAIR COLLECTION

Developed to have a harmonious organic presence with a reference to the 60's sculptural forms, Urban Lounge appears flowing and timeless, while remaining modern and comfortable.

The base is available in three versions: Hidden swivel base, stills and wheels.

URBAN LOUNGE URBAN LOUNGE WITH TABLE

"In 2004, I established Anne Linde Aps as a way of expressing my creativity and style by combining my experience as a fashion designer with my love for metal and extreme simplicity.

#### CHAIR COLLECTION

URBAN LOUNGE 733 x 840 x 687 mm Divina Fabric, Leather Base variations: Still, swivel base or wheels

URBAN LOUNGE W. TABLE 733 x 840 x 687 mm Divina Fabric, Leather Base variations: Still, swivel base or wheels