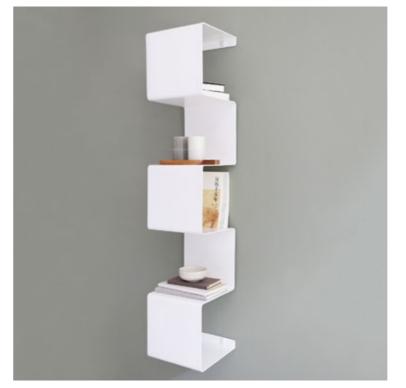

## THE LEDGE COLLECTION

The Ledge shelf series infuses simple and functional forms that has origin in an idea for a bedside table. A way of storing the few things we need by our bed, without claiming much space. Easy to use and utilitarian.

Designed with modern lines the collection can be used both in residential and commercial surroundings.

LEDGE:ABLE Colours:

\*Light Clay | Greyblue | Black Anthracite | White | \*Dusty Green

\*News

SHEET

LEDGE:ABLE BIG:LEDGE LEDGE

### LEDGE COLLECTION

LEDGE:ABLE

330 x 250 x 230 mm

Powder Coated Steel

White | Black

Anthrachite | Bluegrey

Dusty Green | Light Clay

BIG:LEDGE 330 x 345 x 210 mm Powder Coated Steel White | Black

LEDGE 50 x 450 x 120 mm Powder Coated Steel White | Anthracite

SHEET 600 x 450 x 10 mm Powder Coated, perforated Steel White | Anthracite

LEDGE:ABLE MINI 110x82x77 mm Powder Coated Steel White