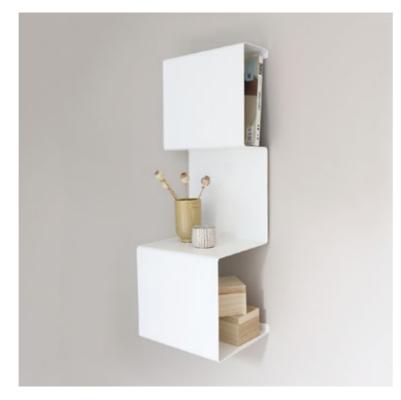

## THE LEDGE COLLECTION

The Ledge shelf series infuses simple and functional forms that has origin in an idea for a bedside table. A way of storing the few things we need by our bed, without claiming much space. Easy to use and utilitarian.

Designed with modern lines the collection can be used both in residential and commercial surroundings.

LEDGE:ABLE Colours:

\*Light Clay | Greyblue | Black Anthracite | White | \*Dusty Green

\*News

SHEET

LEDGE:ABLE BIG:LEDGE LEDGE

### LEDGE COLLECTION

LEDGE:ABLE

330 x 250 x 230 mm

Powder Coated Steel

White | Black

Anthrachite | Bluegrey

Dusty Green | Light Clay

BIG:LEDGE 330 x 345 x 210 mm Powder Coated Steel White | Black

LEDGE 50 x 450 x 120 mm Powder Coated Steel White | Anthracite

SHEET 600 x 450 x 10 mm Powder Coated, perforated Steel White | Anthracite

LEDGE:ABLE MINI 110x82x77 mm Powder Coated Steel White