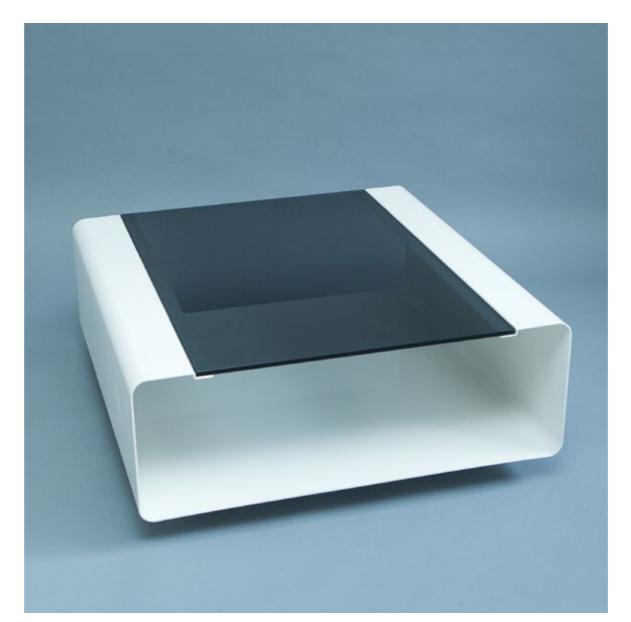

## TABLE COLLECTION

The new Desk workspace balances functionality with aesthetics and is designed with the Anne Linde signature timeless flowing curves.

The elegant floating workspace mounts on the wall and is a truly bespoke solution for spaces such as offices, lobbys and hallways.

DESK HOVER

### TABLE COLLECTION

DESK 531 x 1200 x 380 mm Powder Coated Aluminium White

HOVER 350 x 800 x 800 mm Clear or Coloured Glass, Powder Coated Aluminium Made to order