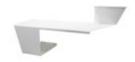

## TABLE COLLECTION

The new Desk workspace balances functionality with aesthetics and is designed with the Anne Linde signature timeless flowing curves.

The elegant floating workspace mounts on the wall and is a truly bespoke solution for spaces such as offices, lobbys and hallways.

DESK HOVER

### TABLE COLLECTION

DESK 531 x 1200 x 380 mm Powder Coated Aluminium White

HOVER 350 x 800 x 800 mm Clear or Coloured Glass, Powder Coated Aluminium Made to order