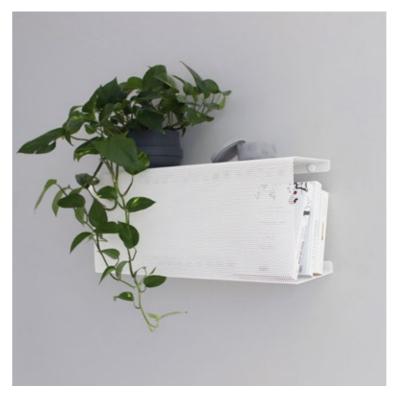

## THE LEDGE COLLECTION

The Ledge shelf series infuses simple and functional forms that has origin in an idea for a bedside table. A way of storing the few things we need by our bed, without claiming much space. Easy to use and utilitarian.

Designed with modern lines the collection can be used both in residential and commercial surroundings.

LEDGE:ABLE Colours:

\*Light Clay | Greyblue | Black Anthracite | White | \*Dusty Green

\*News

SHEET

LEDGE:ABLE BIG:LEDGE LEDGE

### LEDGE COLLECTION

LEDGE:ABLE

330 x 250 x 230 mm

Powder Coated Steel

White | Black

Anthrachite | Bluegrey

Dusty Green | Light Clay

BIG:LEDGE 330 x 345 x 210 mm Powder Coated Steel White | Black

LEDGE 50 x 450 x 120 mm Powder Coated Steel White | Anthracite

SHEET 600 x 450 x 10 mm Powder Coated, perforated Steel White | Anthracite

LEDGE:ABLE MINI 110x82x77 mm Powder Coated Steel White