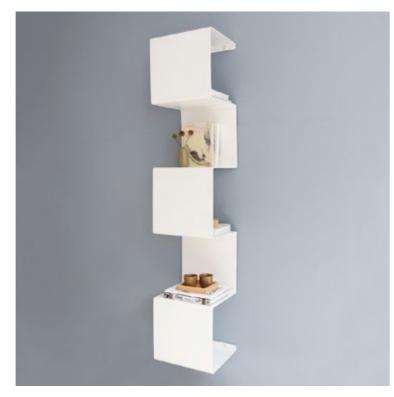

## THE LEDGE COLLECTION

The Ledge shelf series infuses simple and functional forms that has origin in an idea for a bedside table. A way of storing the few things we need by our bed, without claiming much space. Easy to use and utilitarian.

Designed with modern lines the collection can be used both in residential and commercial surroundings.

LEDGE:ABLE Colours:

\*Light Clay | Greyblue | Black Anthracite | White | \*Dusty Green

\*News

SHEET

LEDGE:ABLE BIG:LEDGE LEDGE

### LEDGE COLLECTION

LEDGE:ABLE

330 x 250 x 230 mm

Powder Coated Steel

White | Black

Anthrachite | Bluegrey

Dusty Green | Light Clay

BIG:LEDGE 330 x 345 x 210 mm Powder Coated Steel White | Black

LEDGE 50 x 450 x 120 mm Powder Coated Steel White | Anthracite

SHEET 600 x 450 x 10 mm Powder Coated, perforated Steel White | Anthracite

LEDGE:ABLE MINI 110x82x77 mm Powder Coated Steel White