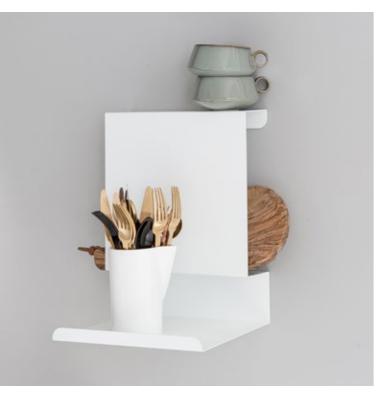

## THE LEDGE COLLECTION

The Ledge shelf series infuses simple and functional forms that has origin in an idea for a bedside table. A way of storing the few things we need by our bed, without claiming much space. Easy to use and utilitarian.

Designed with modern lines the collection can be used both in residential and commercial surroundings.

LEDGE:ABLE Colours:

\*Light Clay | Greyblue | Black Anthracite | White | \*Dusty Green

\*News

SHEET

LEDGE:ABLE BIG:LEDGE LEDGE

### LEDGE COLLECTION

LEDGE:ABLE

330 x 250 x 230 mm

Powder Coated Steel

White | Black

Anthrachite | Bluegrey

Dusty Green | Light Clay

BIG:LEDGE 330 x 345 x 210 mm Powder Coated Steel White | Black