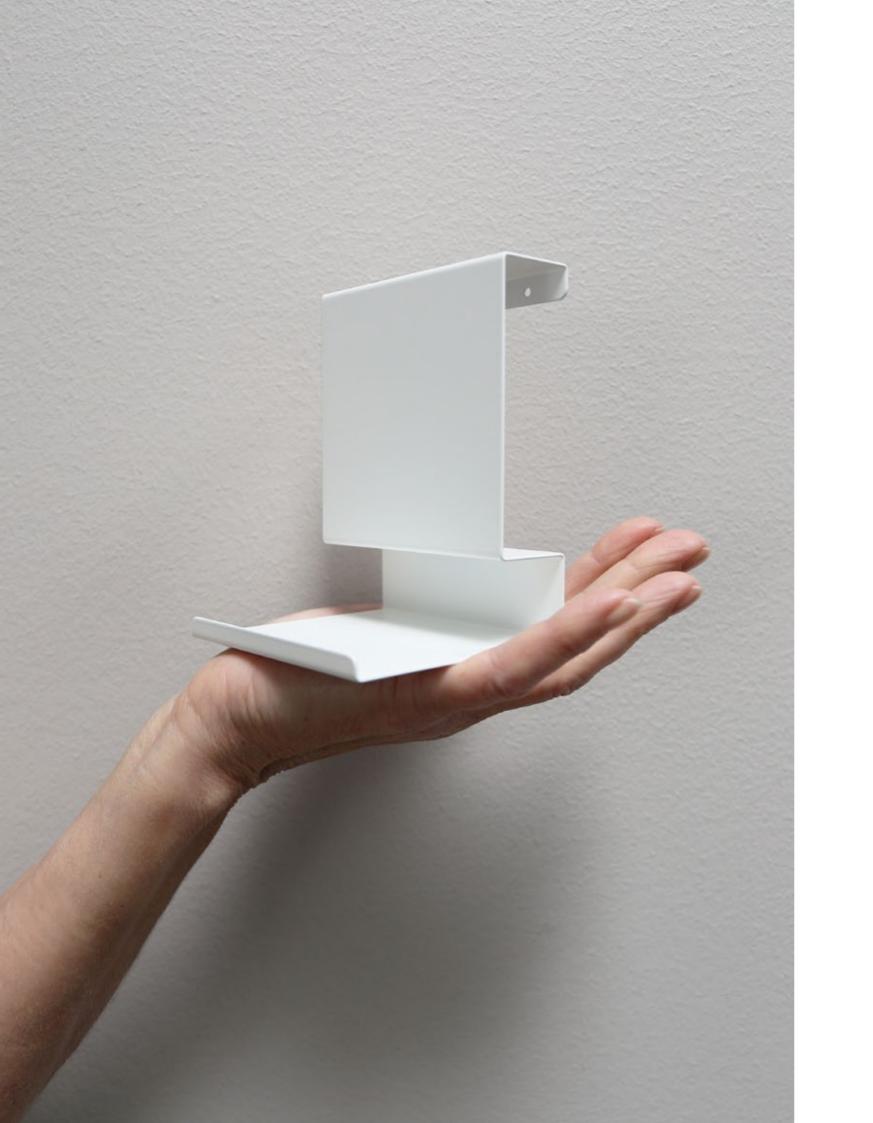

## THE LEDGE COLLECTION

The Ledge shelf series infuses simple and functional forms that has origin in an idea for a bedside table. A way of storing the few things we need by our bed, without claiming much space. Easy to use and utilitarian.

### LEDGE COLLECTION

LEDGE:ABLE

330 x 250 x 230 mm

Powder Coated Steel

White | Black

Anthrachite | Bluegrey

Dusty Green | Light Clay

BIG:LEDGE 330 x 345 x 210 mm Powder Coated Steel White | Black

LEDGE 50 x 450 x 120 mm Powder Coated Steel White | Anthracite

SHEET 600 x 450 x 10 mm Powder Coated, perforated Steel White | Anthracite

LEDGE:ABLE MINI 110x82x77 mm Powder Coated Steel White