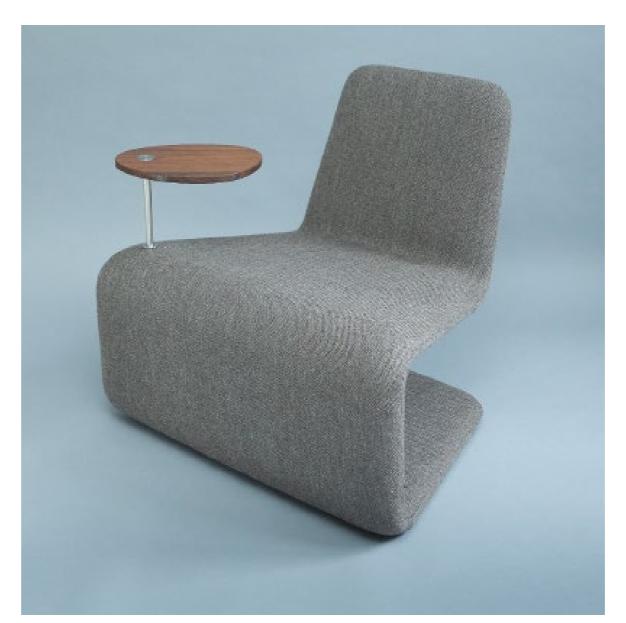

## CHAIR COLLECTION

Developed to have a harmonious organic presence with a reference to the 60's sculptural forms, Urban Lounge appears flowing and timeless, while remaining modern and comfortable.

The base is available in three versions: Hidden swivel base, stills and wheels.

URBAN LOUNGE URBAN LOUNGE WITH TABLE

"In 2004, I established Anne Linde Aps as a way of expressing my creativity and style by combining my experience as a fashion designer with my love for metal and extreme simplicity.

#### CHAIR COLLECTION

URBAN LOUNGE 733 x 840 x 687 mm Divina Fabric, Leather Base variations: Still, swivel base or wheels

URBAN LOUNGE W. TABLE 733 x 840 x 687 mm Divina Fabric, Leather Base variations: Still, swivel base or wheels