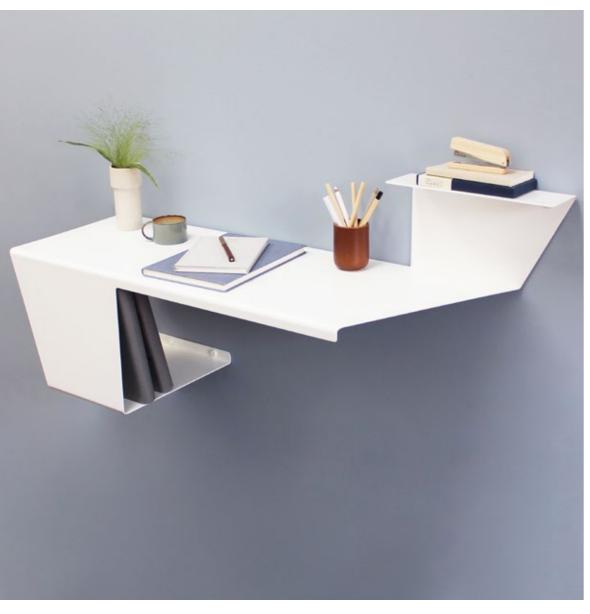

## TABLE COLLECTION

The new Desk workspace balances functionality with aesthetics and is designed with the Anne Linde signature timeless flowing curves.

The elegant floating workspace mounts on the wall and is a truly bespoke solution for spaces such as offices, lobbys and hallways.

DESK HOVER

### TABLE COLLECTION

DESK 531 x 1200 x 380 mm Powder Coated Aluminium White

HOVER 350 x 800 x 800 mm Clear or Coloured Glass, Powder Coated Aluminium Made to order