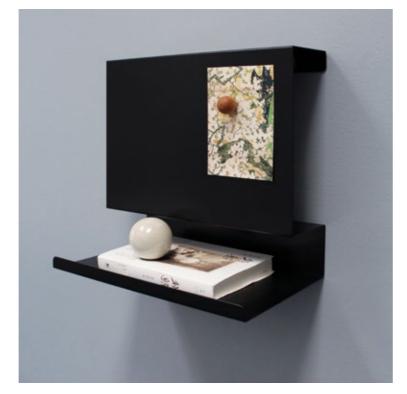

## THE SHOWCASE COLLECTION

The design intention of the Showcase shelf series is to radiate a calm, highly sculptural value. It can be personalised for different moods and environments - classically elegant, yet a strong appearance.

The endless possibilities of combinations and variations of the different Showcase shelves and accessories allows the collection to fit into various environments and purposes.

SHOWCASE#2 SHOWCASE#2

SHOWCASE#3 SHOWCASE#4 SHOWCASE#5

#### SHOWCASE COLLECTION

SHOWCASE#0 330 x 325 x 290 mm Powder Coated Aluminium White

SHOWCASE#1 1638 x 325 x 290 mm Powder Coated Aluminium White

SHOWCASE#2 290 x 650 x 200 mm Powder Coated, Perforated Steel White

SHOWCASE#3 984 x 325 x 290 mm Powder Coated Aluminium White

SHOWCASE#4 1138 x 230 x 237 mm Powder Coated Aluminium White

SHOWCASE#5 500 x 250 x 210 mm Powder Coated Aluminium White