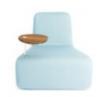

## CHAIR COLLECTION

Developed to have a harmonious organic presence with a reference to the 60's sculptural forms, Urban Lounge appears flowing and timeless, while remaining modern and comfortable.

The base is available in three versions: Hidden swivel base, stills and wheels.

URBAN LOUNGE URBAN LOUNGE WITH TABLE

"In 2004, I established Anne Linde Aps as a way of expressing my creativity and style by combining my experience as a fashion designer with my love for metal and extreme simplicity.

#### CHAIR COLLECTION

URBAN LOUNGE 733 x 840 x 687 mm Divina Fabric, Leather Base variations: Still, swivel base or wheels

URBAN LOUNGE W. TABLE 733 x 840 x 687 mm Divina Fabric, Leather Base variations: Still, swivel base or wheels