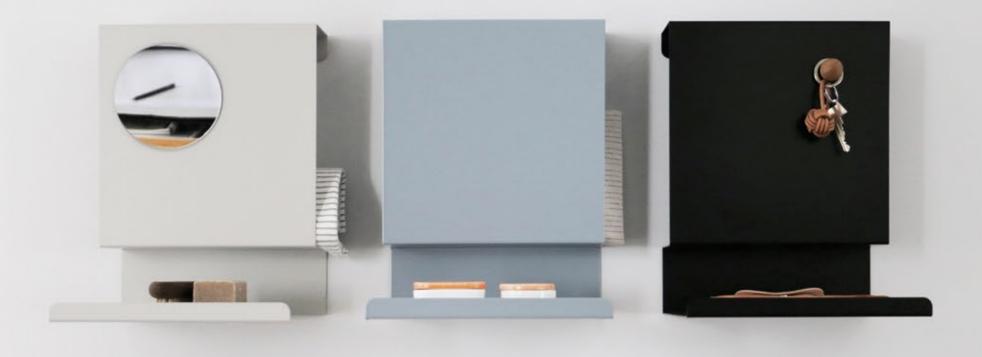

## THE SHOWCASE COLLECTION

The design intention of the Showcase shelf series is to radiate a calm, highly sculptural value. It can be personalised for different moods and environments - classically elegant, yet a strong appearance.

The endless possibilities of combinations and variations of the different Showcase shelves and accessories allows the collection to fit into various environments and purposes.

SHOWCASE#2 SHOWCASE#2

SHOWCASE#3 SHOWCASE#4 SHOWCASE#5