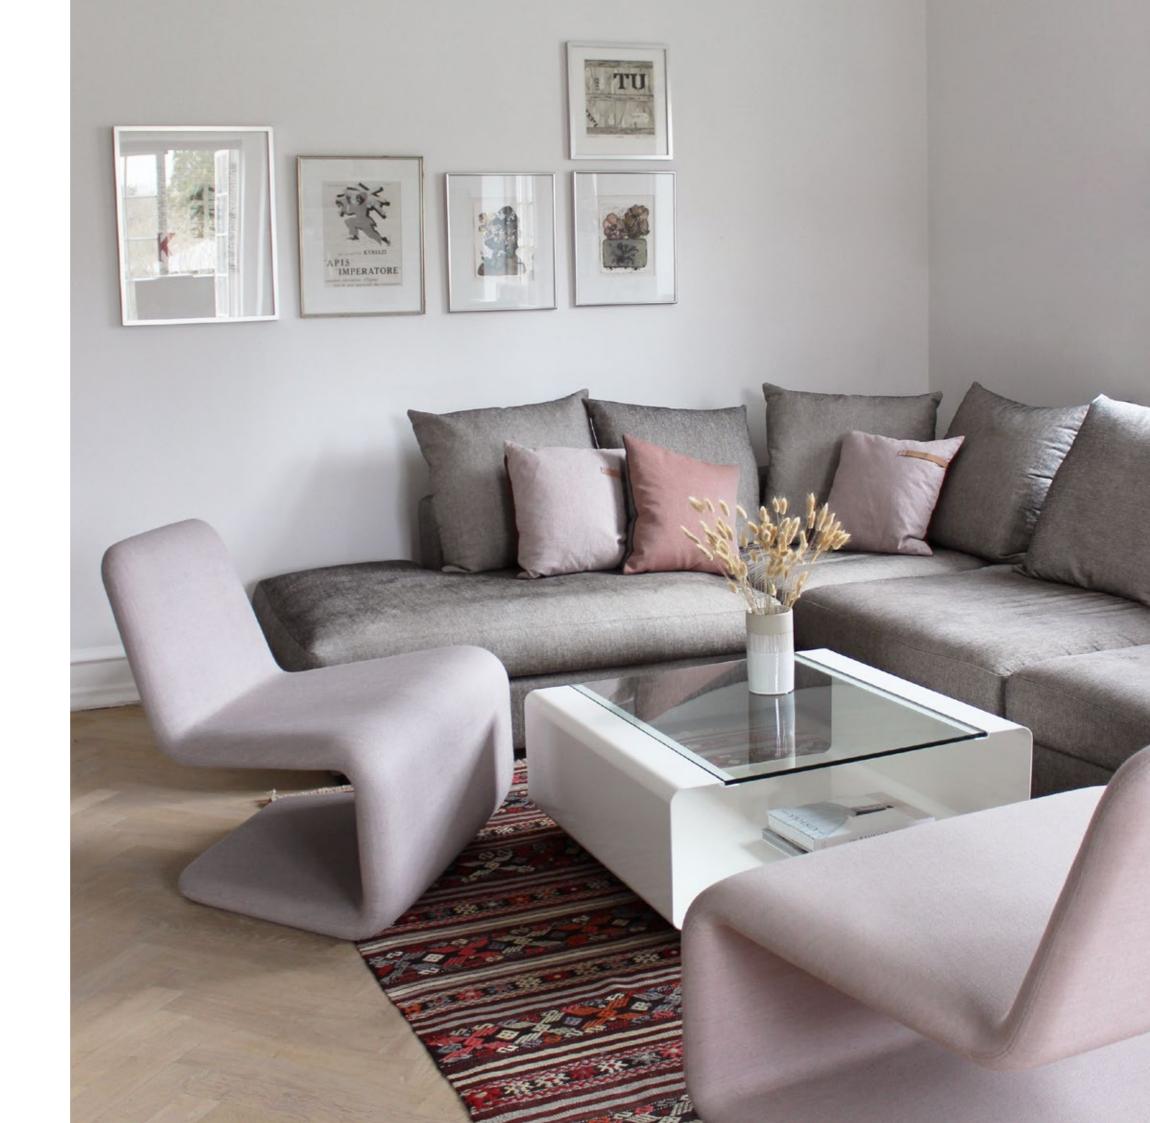

## CHAIR COLLECTION

Developed to have a harmonious organic presence with a reference to the 60's sculptural forms, Urban Lounge appears flowing and timeless, while remaining modern and comfortable.

The base is available in three versions: Hidden swivel base, stills and wheels.

URBAN LOUNGE URBAN LOUNGE WITH TABLE

"In 2004, I established Anne Linde Aps as a way of expressing my creativity and style by combining my experience as a fashion designer with my love for metal and extreme simplicity.

#### CHAIR COLLECTION

URBAN LOUNGE 733 x 840 x 687 mm Divina Fabric, Leather Base variations: Still, swivel base or wheels

URBAN LOUNGE W. TABLE 733 x 840 x 687 mm Divina Fabric, Leather Base variations: Still, swivel base or wheels