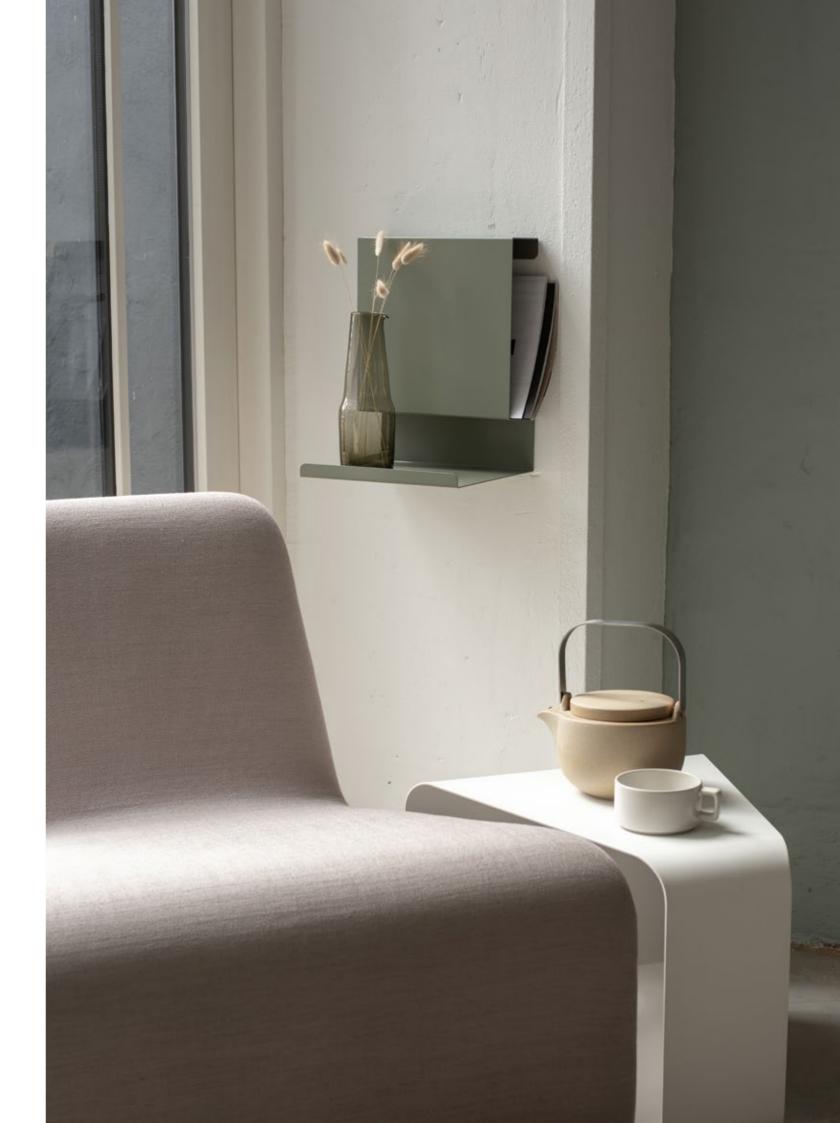

## THE LEDGE COLLECTION

The Ledge shelf series infuses simple and functional forms that has origin in an idea for a bedside table. A way of storing the few things we need by our bed, without claiming much space. Easy to use and utilitarian.

Designed with modern lines the collection can be used both in residential and commercial surroundings.

LEDGE:ABLE Colours:

\*Light Clay | Greyblue | Black Anthracite | White | \*Dusty Green

\*News

SHEET

LEDGE:ABLE BIG:LEDGE LEDGE