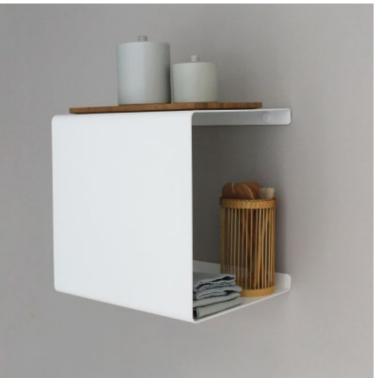

## THE LEDGE COLLECTION

The Ledge shelf series infuses simple and functional forms that has origin in an idea for a bedside table. A way of storing the few things we need by our bed, without claiming much space. Easy to use and utilitarian.

Designed with modern lines the collection can be used both in residential and commercial surroundings.

LEDGE:ABLE Colours:

\*Light Clay | Greyblue | Black Anthracite | White | \*Dusty Green

\*News

SHEET

LEDGE:ABLE BIG:LEDGE LEDGE

### LEDGE COLLECTION

LEDGE:ABLE

330 x 250 x 230 mm

Powder Coated Steel

White | Black

Anthrachite | Bluegrey

Dusty Green | Light Clay

BIG:LEDGE 330 x 345 x 210 mm Powder Coated Steel White | Black

LEDGE 50 x 450 x 120 mm Powder Coated Steel White | Anthracite

SHEET 600 x 450 x 10 mm Powder Coated, perforated Steel White | Anthracite

LEDGE:ABLE MINI 110x82x77 mm Powder Coated Steel White