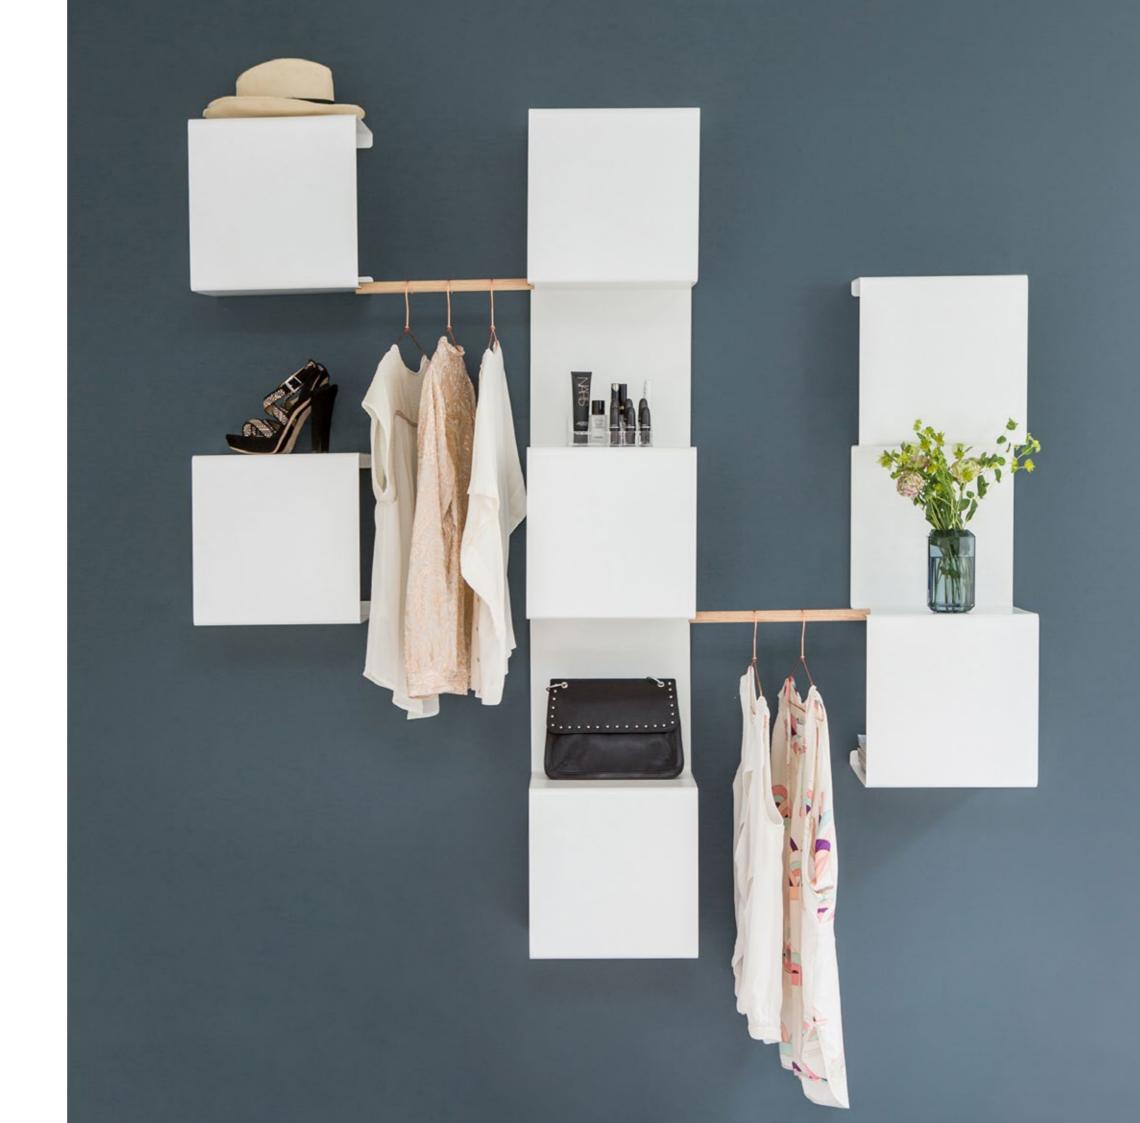

## THE LEDGE COLLECTION

The Ledge shelf series infuses simple and functional forms that has origin in an idea for a bedside table. A way of storing the few things we need by our bed, without claiming much space. Easy to use and utilitarian.

Designed with modern lines the collection can be used both in residential and commercial surroundings.

LEDGE:ABLE Colours:

\*Light Clay | Greyblue | Black Anthracite | White | \*Dusty Green

\*News

SHEET

LEDGE:ABLE BIG:LEDGE LEDGE

### LEDGE COLLECTION

LEDGE:ABLE

330 x 250 x 230 mm

Powder Coated Steel

White | Black

Anthrachite | Bluegrey

Dusty Green | Light Clay

BIG:LEDGE 330 x 345 x 210 mm Powder Coated Steel White | Black

LEDGE 50 x 450 x 120 mm Powder Coated Steel White | Anthracite

SHEET 600 x 450 x 10 mm Powder Coated, perforated Steel White | Anthracite

LEDGE:ABLE MINI 110x82x77 mm Powder Coated Steel White