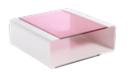

## THE SHOWCASE COLLECTION

The design intention of the Showcase shelf series is to radiate a calm, highly sculptural value. It can be personalised for different moods and environments - classically elegant, yet a strong appearance.

The endless possibilities of combinations and variations of the different Showcase shelves and accessories allows the collection to fit into various environments and purposes.

SHOWCASE#2 SHOWCASE#2

SHOWCASE#3 SHOWCASE#4 SHOWCASE#5

#### SHOWCASE COLLECTION

SHOWCASE#0 330 x 325 x 290 mm Powder Coated Aluminium White

SHOWCASE#1 1638 x 325 x 290 mm Powder Coated Aluminium White

SHOWCASE#2 290 x 650 x 200 mm Powder Coated, Perforated Steel White

SHOWCASE#3 984 x 325 x 290 mm Powder Coated Aluminium White

SHOWCASE#4 1138 x 230 x 237 mm Powder Coated Aluminium White

SHOWCASE#5 500 x 250 x 210 mm Powder Coated Aluminium White